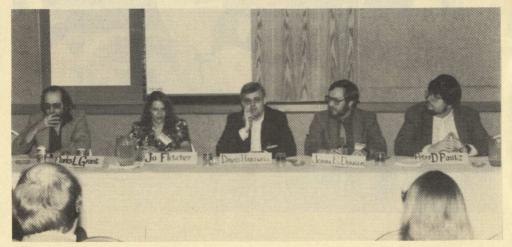

#### WORLD FANTASY AWARDS

Following is a list of Awards winners:

Best Novel: MYTHAGO WOOD by Robert Holdstock (tie) BRIDGE OF BIRDS by Barry Hughart (tie)
Best Novella: "The Unconquered Country" by Geoff Ryman

Best Short Story: "Still Life with Scorpion" by Scott Baker (tie) "The Bones Wizard" by Alan Ryan (tie)

Best Anthology/Collection: CLIVE BARKER'S BOOKS OF BLOOD, VOLUMES 1-3 - Clive Barker

Best Artist: Edward Gorey

Special Award - Professional: Chris Van Allsburg (THE MYSTERIES

OF HARRIS BURDICK)

Special Award - Non-Professional: Stuart David Schiff (WHISPERS/ Whispers Press)

Life Achievement - Theodore Sturgeon Special Convention Award - Evangeline Walton