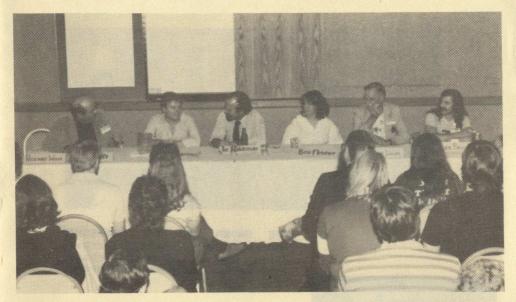

#### THE PROGRAM

We were very pleased, at the least, on how well the Program went. We wish to thank the over 150 who participated on the panels, readings, and Workhop sections. The only substantial change from the Program Booklet was cancellation of the slide show by Dr. Paul Carter. Most events were quite well attended and went off without a hitch.

We experimented in changing the format of the Program from that of prior WFC's by adding an Art Program (9 items), five 2-hour Writers' Workshop sections, and a Collectors' Seminar. We also reduced the number of readings during the day and held most at night. This gave the greatest number of people a chance to participate in the Program. And we had a Vampire Panel at midnight on Thursday, which had over 100 present at a time and lasted over 2 hours. In fact, midnight events went quite well as another midnight event, A Dark Corner of the Shop, attracted over 100 at some points.