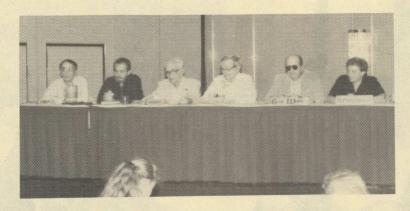

#### THE PROGRAM

We were very pleased, at the least, on how well the Program went. We wish to thank the over 150 who participated on the panels, readings, and Workhop sections. The only substantial change from the Program Booklet was cancellation of the slide show by Dr. Paul Carter. Most events were quite well attended and went off without a hitch.

We experimented in changing the format of the Program from that of prior WFC's by adding an Art Program (9 items), five 2-hour Writers' Workshop sections, and a Collectors' Seminar. We also reduced the number of readings during the day and held most at night. This gave the greatest number of people a chance to participate in the Program. And we had a Vampire Panel at midnight on Thursday, which had over 100 present at a time and lasted over 2 hours. In fact, midnight events went quite well as another midnight event, A Dark Corner of the Shop, attracted over 100 at some points.