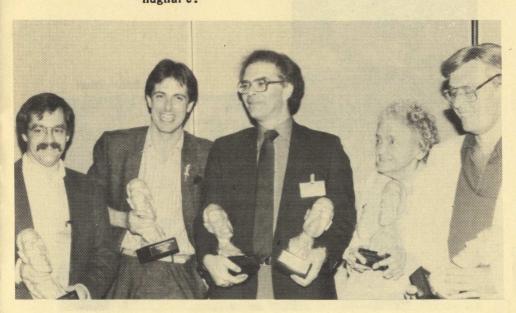

#### WORLD FANTASY AWARDS

Following is a list of Awards winners:

Best Novel: MYTHAGO WOOD by Robert Holdstock (tie) BRIDGE OF BIRDS by Barry Hughart (tie)
Best Novella: "The Unconquered Country" by Geoff Ryman

Best Short Story: "Still Life with Scorpion" by Scott Baker (tie) "The Bones Wizard" by Alan Ryan (tie)

Best Anthology/Collection: CLIVE BARKER'S BOOKS OF BLOOD, VOLUMES 1-3 - Clive Barker

Best Artist: Edward Gorey

Special Award - Professional: Chris Van Allsburg (THE MYSTERIES

OF HARRIS BURDICK)

Special Award - Non-Professional: Stuart David Schiff (WHISPERS/ Whispers Press)

Life Achievement - Theodore Sturgeon Special Convention Award - Evangeline Walton