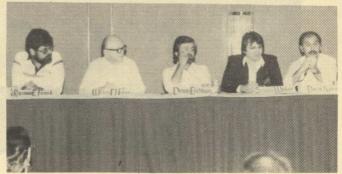

#### THE PROGRAM

We were very pleased, at the least, on how well the Program went. We wish to thank the over 150 who participated on the panels, readings, and Workhop sections. The only substantial change from the Program Booklet was cancellation of the slide show by Dr. Paul Carter. Most events were quite well attended and went off without a hitch.

We experimented in changing the format of the Program from that of prior WFC's by adding an Art Program (9 items), five 2-hour Writers' Workshop sections, and a Collectors' Seminar. We also reduced the number of readings during the day and held most at night. This gave the greatest number of people a chance to participate in the Program. And we had a Vampire Panel at midnight on Thursday, which had over 100 present at a time and lasted over 2 hours. In fact, midnight events went quite well as another midnight event, A Dark Corner of the Shop, attracted over 100 at some points.