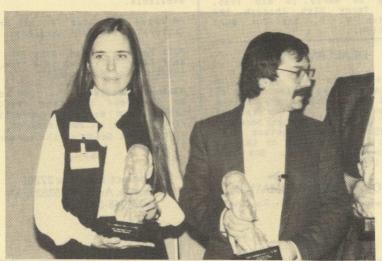

#### WORLD FANTASY AWARDS

Following is a list of Awards winners:

Best Novel: MYTHAGO WOOD by Robert Holdstock (tie) BRIDGE OF BIRDS by Barry Hughart (tie)
Best Novella: "The Unconquered Country" by Geoff Ryman

Best Short Story: "Still Life with Scorpion" by Scott Baker (tie) "The Bones Wizard" by Alan Ryan (tie)

Best Anthology/Collection: CLIVE BARKER'S BOOKS OF BLOOD, VOLUMES 1-3 - Clive Barker

Best Artist: Edward Gorey

Special Award - Professional: Chris Van Allsburg (THE MYSTERIES

OF HARRIS BURDICK)

Special Award - Non-Professional: Stuart David Schiff (WHISPERS/ Whispers Press)

Life Achievement - Theodore Sturgeon Special Convention Award - Evangeline Walton